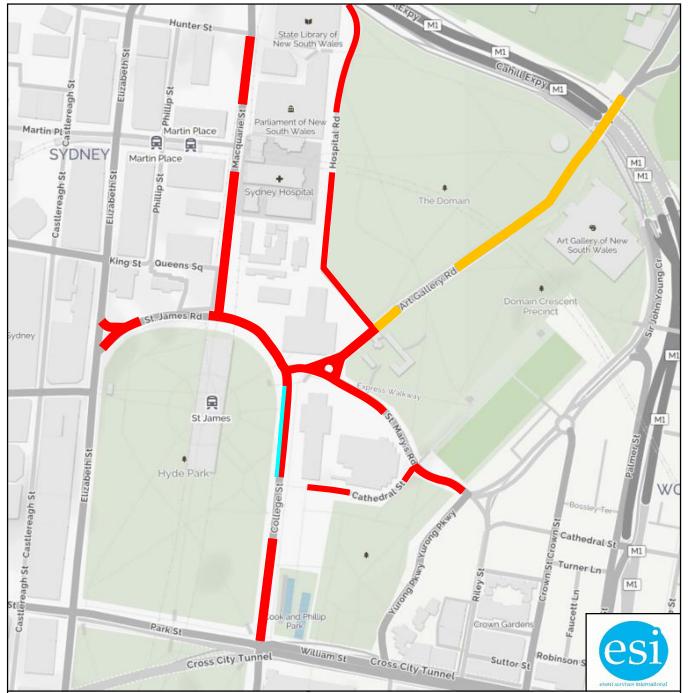

## Road Closure Overview - Field Day 2020

Date: Wednesday 1st Jan 2020

Location:

The Domain, Royal Botanic Gardens

## Notes:

- Managed access to Hospital Rd for emergency vehicles.
- Managed access to Cathedral St for authorised vehicles.
- NSW Police assisted road closures

## Lane Closure

 College St kerb side lane northbound approx. 85 south of Prince Albert Rd intersection

## **Road Closures:**

- Art Gallery Rd from Hospital Rd to Mrs Macquarie's Rd
- St Mary's Rd from Prince Albert Rd to Sir John Young Cr
- Prince Albert Rd from Macquarie St to Art Gallery Rd
- Hospital Rd from Art Gallery Rd to Shakespeare Pl
- Macquarie St from Hunter St to Prince Albert Rd
- St James Rd from Elizabeth St to Macquarie St
- College St from Park St to Prince Albert Rd
- Cathedral St at 9st Marys Rd

Inbound Road Closure
From 19:00

Road Closure Area
From 22:00 – 23:59

Lane Closure
Northbound

From 12:00 to 19:00

Version 1 - 07/09/2019